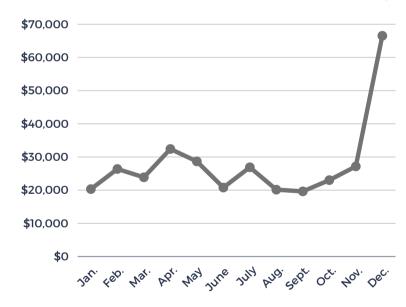

#### MONTHLY CONTRIBUTION TOTALS

Total Given

ACH

22% of contributors

used ACH in 2023

\$10

If ALL envelope holders give at least \$10 more annually, it would add \$8,220 to the Church's budget! Only \$10! 39%